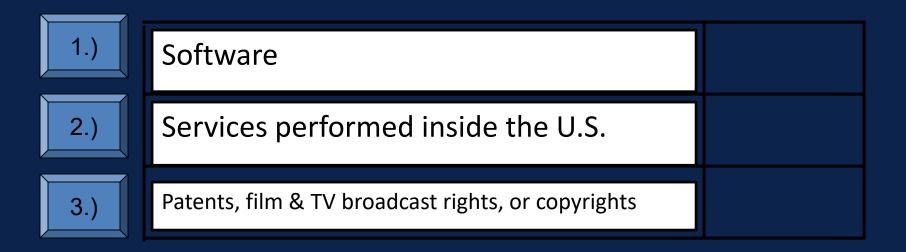

# What are the most common UNALLOWABLE Purchases from a Foreign Merchant on a PCard?

## What are the most common UNALLOWABLE Purchases from a Foreign Merchant on a PCard?