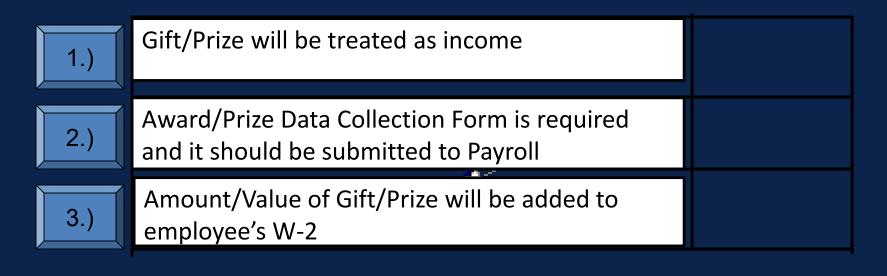

# What are 3 facts regarding the enforcement of the policy regarding Door Prizes/Gifts to Employees (regardless of the amount)