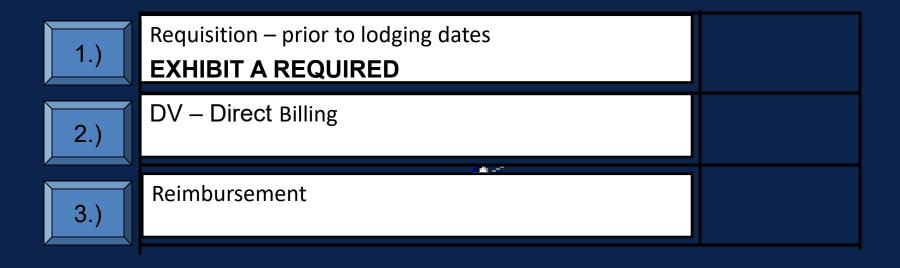

#### What are 3 ways to process Hotel Charges for a Non-Employee?

(PCARD IS NEVER ALLOWED)