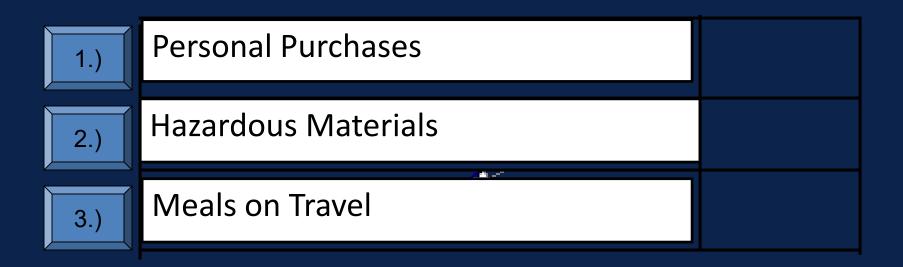

## Most Common types of PCard Violations

#### Most Common types of PCard Violations

When an SRV needs to be filled out: On Personal purchases, Donations, Gifts and other unallowable expenses

If a refund is received from the vendor for an unallowable PCard charge, a Self-Report is not required.